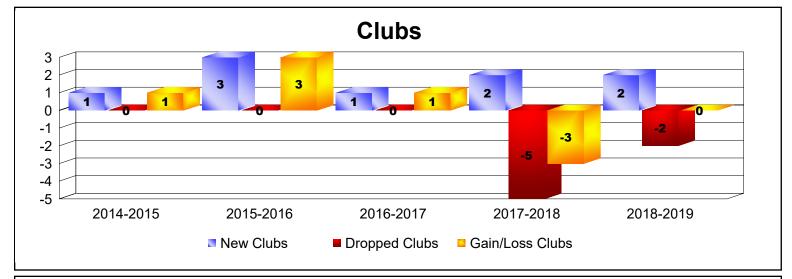

District 3234D1 As of June 2019 Cumulative

| Year      | New<br>Clubs | Dropped<br>Clubs | Gain/<br>Loss<br>Clubs | New<br>Members | Charter<br>Members | Reinstate<br>Members | Transfer<br>Members | Total<br>Member<br>Added | Total<br>Members<br>Dropped | Gain/<br>Loss<br>Members |
|-----------|--------------|------------------|------------------------|----------------|--------------------|----------------------|---------------------|--------------------------|-----------------------------|--------------------------|
| 2014-2015 | 1            | 0                | 1                      | 207            | 34                 | 10                   | 2                   | 253                      | -192                        | 61                       |
| 2015-2016 | 3            | 0                | 3                      | 292            | 90                 | 6                    | 10                  | 398                      | -165                        | 233                      |
| 2016-2017 | 1            | 0                | 1                      | 297            | 30                 | 16                   | 1                   | 344                      | -269                        | 75                       |
| 2017-2018 | 2            | -5               | -3                     | 188            | 76                 | 9                    | 0                   | 273                      | -425                        | -152                     |
| 2018-2019 | 2            | -2               | 0                      | 121            | 53                 | 16                   | 0                   | 190                      | -251                        | -61                      |
| Average   | 2            | -1               | 0                      | 221            | 57                 | 11                   | 3                   | 292                      | -260                        | 31                       |