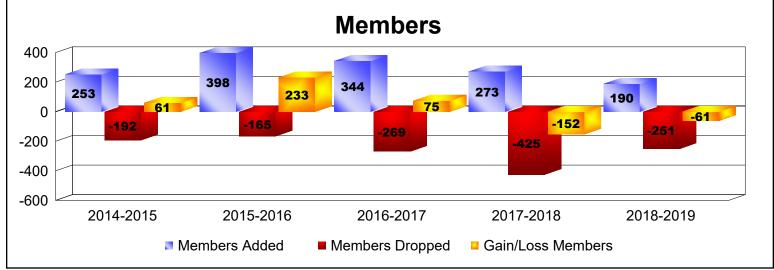

District 3234D1 As of June 2019 Cumulative

| Year      | New<br>Clubs | Dropped<br>Clubs | Gain/<br>Loss<br>Clubs | New<br>Members | Charter<br>Members | Reinstate<br>Members | Transfer<br>Members | Total<br>Member<br>Added | Total<br>Members<br>Dropped | Gain/<br>Loss<br>Members |
|-----------|--------------|------------------|------------------------|----------------|--------------------|----------------------|---------------------|--------------------------|-----------------------------|--------------------------|
| 2014-2015 | 1            | 0                | 1                      | 207            | 34                 | 10                   | 2                   | 253                      | -192                        | 61                       |
| 2015-2016 | 3            | 0                | 3                      | 292            | 90                 | 6                    | 10                  | 398                      | -165                        | 233                      |
| 2016-2017 | 1            | 0                | 1                      | 297            | 30                 | 16                   | 1                   | 344                      | -269                        | 75                       |
| 2017-2018 | 2            | -5               | -3                     | 188            | 76                 | 9                    | 0                   | 273                      | -425                        | -152                     |
| 2018-2019 | 2            | -2               | 0                      | 121            | 53                 | 16                   | 0                   | 190                      | -251                        | -61                      |
| Average   | 2            | -1               | 0                      | 221            | 57                 | 11                   | 3                   | 292                      | -260                        | 31                       |